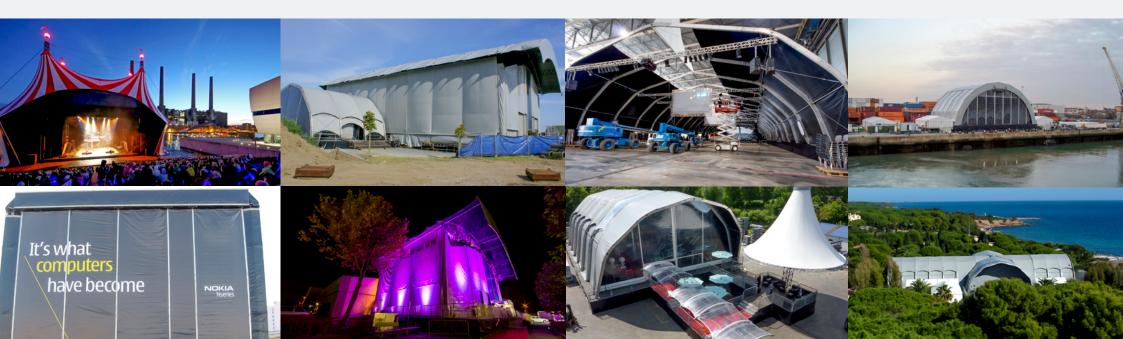

## TEMPORARY HALLS

## TEMPORARY HALLS ONE-OF-A-KIND LANDMARK STRUCTURES FOR YOUR EVENT

## TEMPORARY HALLS

| PROPERTIES                                  |   |                                                                              |
|---------------------------------------------|---|------------------------------------------------------------------------------|
| Strikingly versatile                        | > | temporary coverage solutions in all shapes and sizes                         |
| Endless possibilities                       | > | tailor made according to client's specifications                             |
| Highly adaptable                            | > | can be adjusted to and installed in any imaginable location                  |
| High load capacity                          |   |                                                                              |
| Cost-efficient                              | > | maximal use of standard items, complemented with project specific components |
| High-end customized finishing when required |   |                                                                              |
| Past realisations include                   | > | Cadillac Pyramid Marquee, Dome, The Drum,                                    |