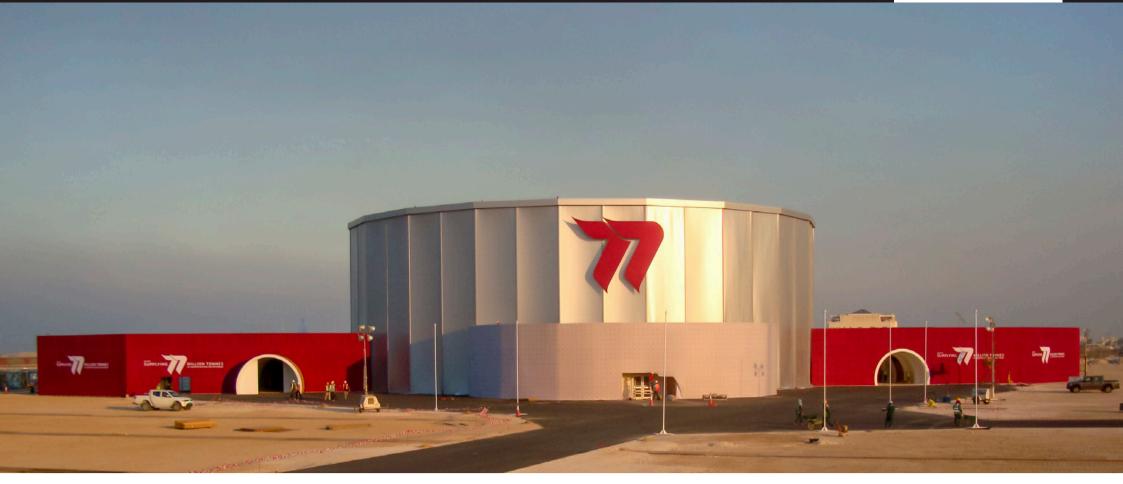

## TEMPORARY HALLS

## TEMPORARY HALLS ONE-OF-A-KIND LANDMARK STRUCTURES FOR YOUR EVENT

## TEMPORARY HALLS

| PROPERTIES                                  |   |                                                                              |
|---------------------------------------------|---|------------------------------------------------------------------------------|
| Strikingly versatile                        | > | temporary coverage solutions in all shapes and sizes                         |
| Endless possibilities                       | > | tailor made according to client's specifications                             |
| Highly adaptable                            | > | can be adjusted to and installed in any imaginable location                  |
| High load capacity                          |   |                                                                              |
| Cost-efficient                              | > | maximal use of standard items, complemented with project specific components |
| High-end customized finishing when required |   |                                                                              |
| Past realisations include                   | > | Cadillac Pyramid Marquee, Dome, The Drum,                                    |